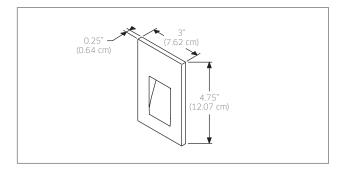

# **INSTALLATION**

- Fits on a standard junction box 3" L × 2" W × 2.5" D.
- Can be installed in indoor and outdoor applications.
- Non-visible hardware.