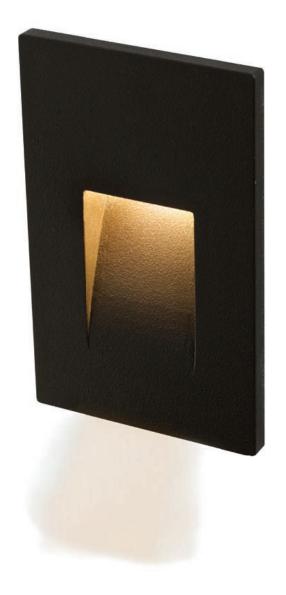

# **LED STEP LIGHT**

# **LED FORMS**

Inspiration will come in abundance once you try our LED accent step lights. Use them outdoors on your deck or on the stairs inside of your home. You will be truly impressed by the effect!

#### **SPECIFICATIONS**

- Over 50,000 hours of service life.
- Warm white light output.
- Optimized light spread.
- · Low power consumption.
- 120V AC direct connection.
- Excellent color rendering.
- Superior light color consistency.
- Esthetic profile.
- Die-cast aluminum housing.

# **LED ARRAY**

3.5W, 3000°K, 245 Lumens